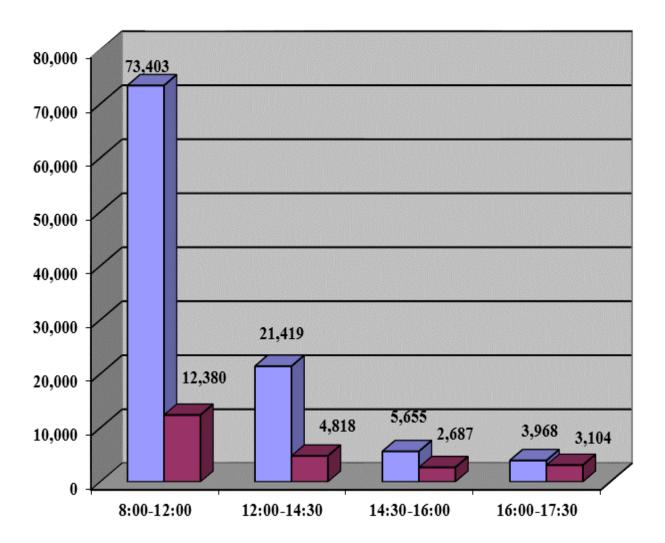

4. Value of all processed payments and of which value of customer payments by time band in millions BGN: