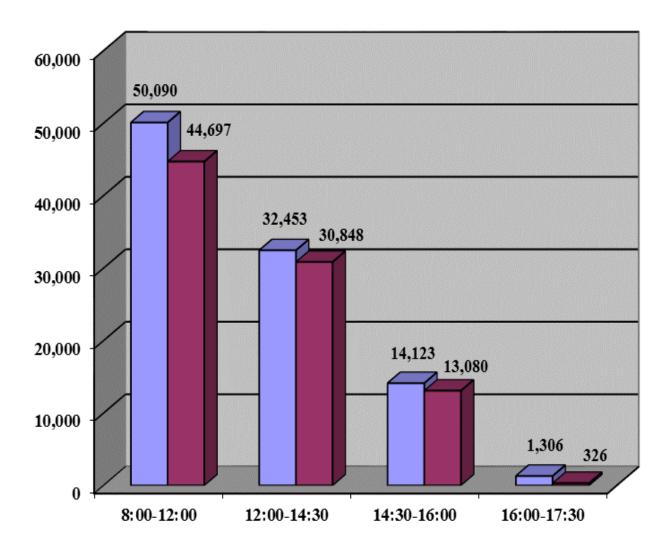

2. Volume of all processed payments and of which volume of customer payments by time band: