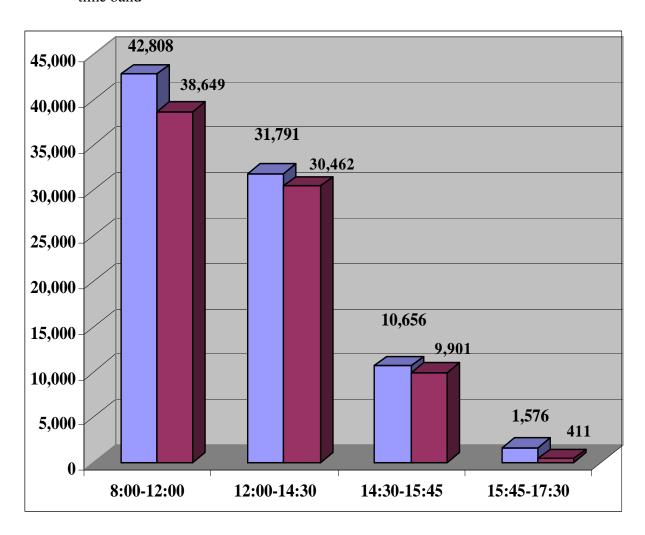

## 2. Volume of all processed payments and of which volume of customer payments by time band