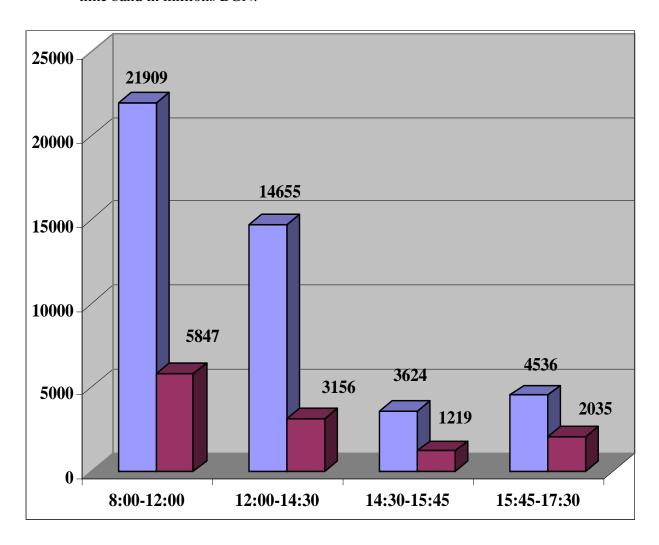

4. Value of all processed payments and of which value of customer payments by time band in millions BGN: