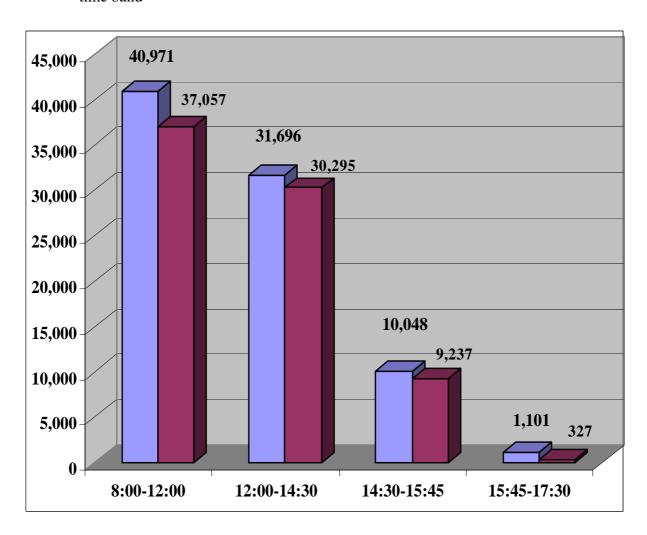

## 2. Volume of all processed payments and of which volume of customer payments by time band