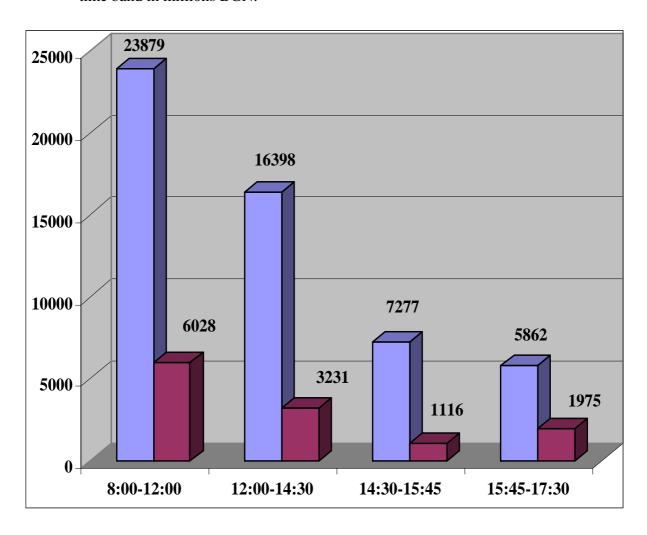

4. Value of all processed payments and of which value of customer payments by time band in millions BGN: